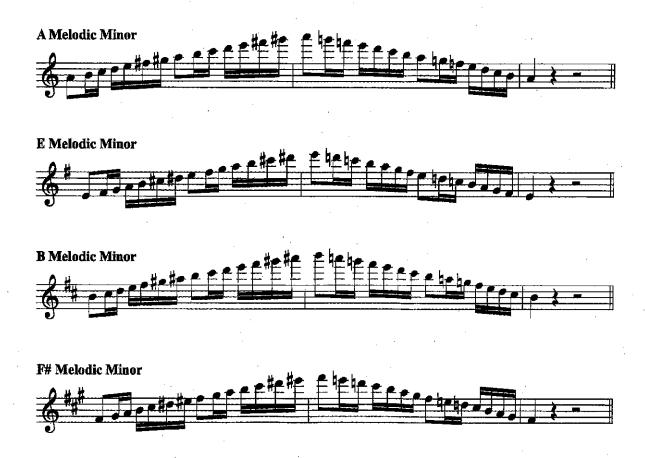

# MISSOURI ALL-STATE-BAND AUDITION SCALES

to be played at a minimum tempo of quarter note = 88

Flute

### Missouri ASB Major Scales

Missouri ASB Melodic Minor Scales