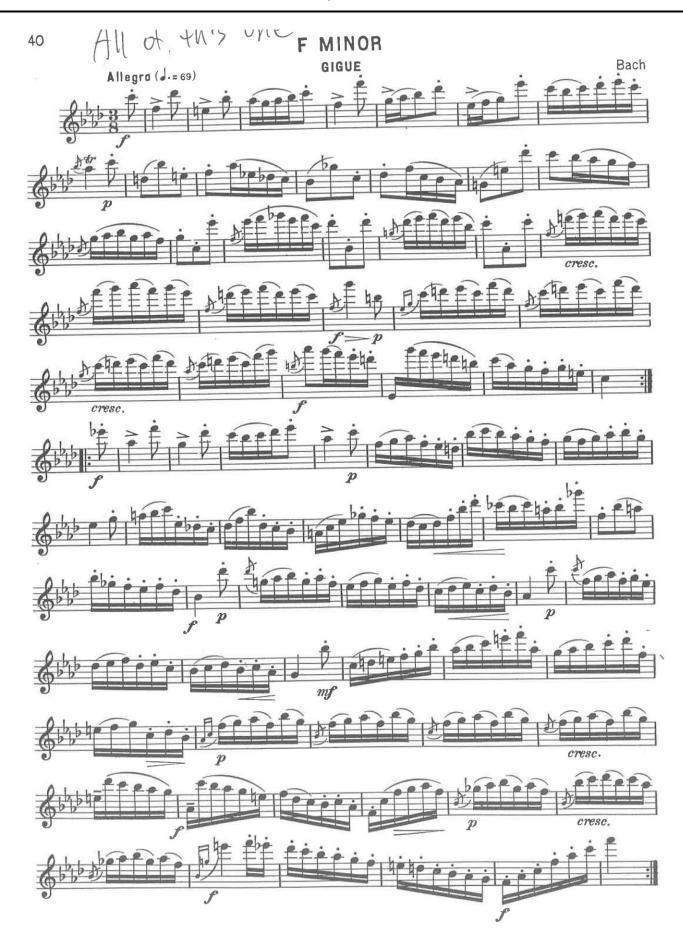

# **FLUTE**

|                  | SET IV |                          |
|------------------|--------|--------------------------|
| Advanced Method  | p. 12  | #34 slurred              |
|                  | p. 16  | #54 slurred, groups of 4 |
|                  | p. 54  | #14                      |
|                  | p. 57  | #22                      |
| Selected Studies | p. 17  | ALL                      |
|                  | p. 40  | ALL                      |