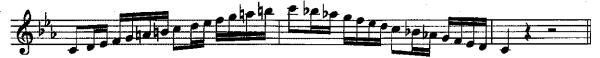

# MISSOURI ALL-STATE-BAND AUDITION SCALES

to be played at a minimum tempo of quarter note = 88

Flute

### Missouri ASB Major Scales

Missouri ASB Melodic Minor Scales

#### D Melodic Minor

Advanced Method p. 12 #34 slurred