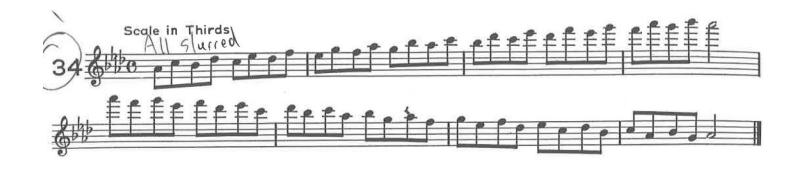

#### D Melodic Minor

Advanced Method p. 12 #34 slurred

## **Advanced Method**

p. 16

#54 slurred, groups of 4