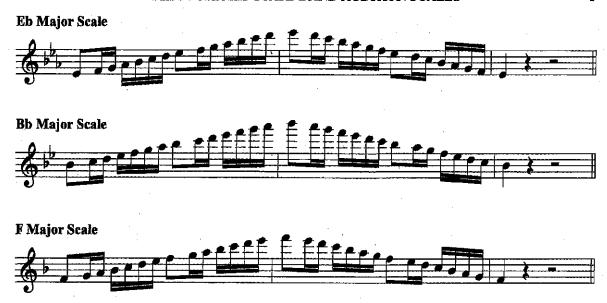

Major Scales: C G D A E B/Cb F#/Gb C#/Db Ab Eb Bb F

Minor Scales: a e b f# c# g#/ab d#/eb a#/bb f c g d

### Missouri ASB Major Scales

Missouri ASB Melodic Minor Scales