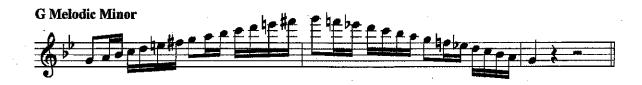

# MISSOURI ALL-STATE-BAND AUDITION SCALES

to be played at a minimum tempo of quarter note = 88

Flute

### Missouri ASB Major Scales

Missouri ASB Melodic Minor Scales