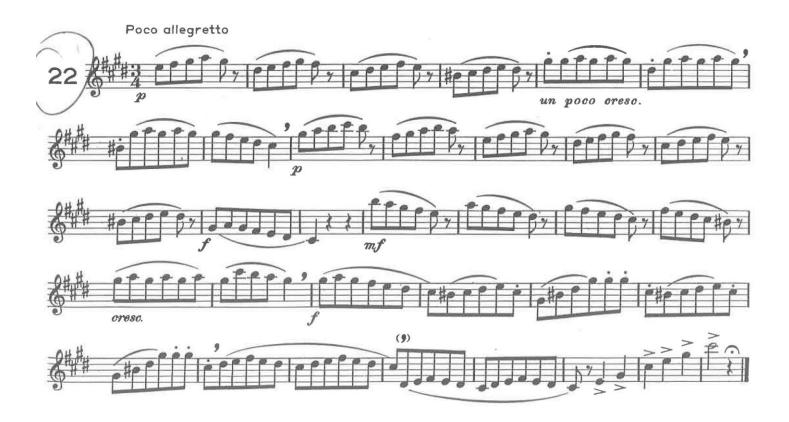

# **FLUTE**

|                  | SET IV |                          |
|------------------|--------|--------------------------|
| Advanced Method  | p. 12  | #34 slurred              |
|                  | p. 16  | #54 slurred, groups of 4 |
|                  | p. 54  | #14                      |
|                  | p. 57  | #22                      |
| Selected Studies | p. 17  | ALL                      |
|                  | p. 40  | ALL                      |

#### **Advanced Method**

p. 54

#14