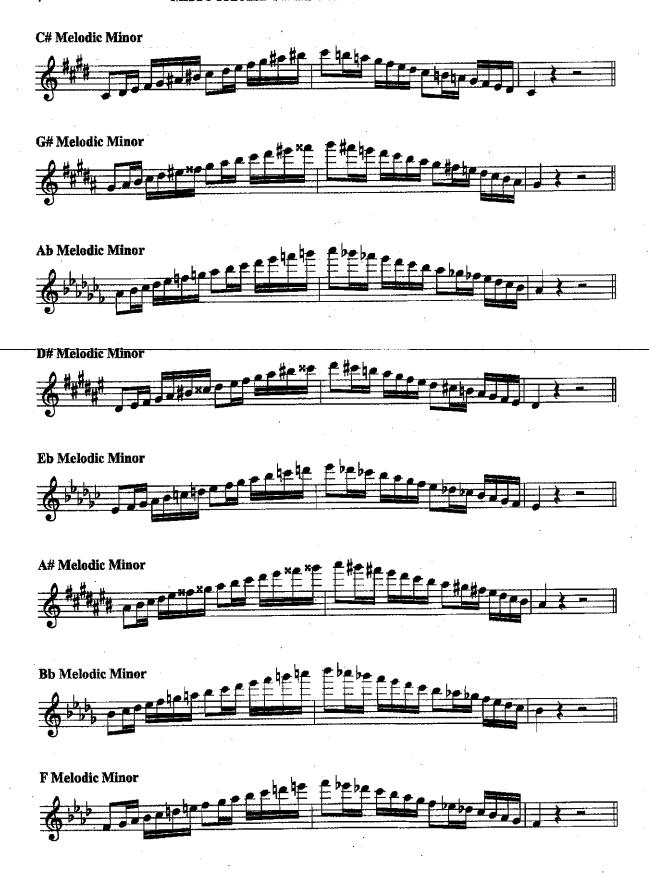

# MISSOURI ALL-STATE-BAND AUDITION SCALES

to be played at a minimum tempo of quarter note = 88

Flute

### Missouri ASB Major Scales

Missouri ASB Melodic Minor Scales