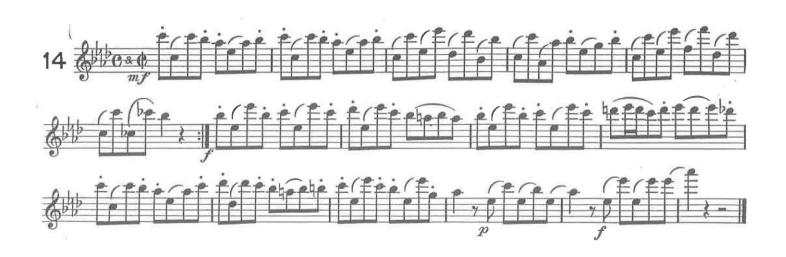

--------------------|
| December 2, 2023 | All-State Auditions @ Hickman HS, Columbia, MO |
| January 12, 2024 | All-District Honor Band Rehearsal @ Joplin HS  |
| January 13, 2024 | All-District Honor Band Rehearsal @ Joplin HS  |
| January 13, 2024 | All-District Honor Band @ Joplin HS            |

<sup>\*</sup> Students must be able to attend all dates in order to audition for District Honor Band.



# MISSOURI ALL-STATE-BAND AUDITION SCALES

to be played at a minimum tempo of quarter note = 88

Flute

#### **Chromatic Scale**



### Missouri ASB Major Scales







Missouri ASB Melodic Minor Scales





#### C Melodic Minor





#### D Melodic Minor



Advanced Method p. 12 #34 slurred



## **Advanced Method**

p. 16

#54 slurred, groups of 4



#### **Advanced Method**

p. 54

#14